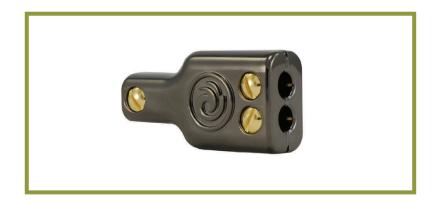

## **P047NNN INTERSECT**

This adapter is a unique solution from Planet Waves eliminating the need to ever use another "Y" cable again. Intersect any three Planet Waves cables to split a signal, creating any variation of connection needed. The Intersect is another solution that allows organized custom installations.