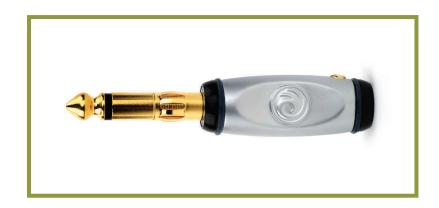

## **PW-GPT-2 1/4" PLUG**

The PW-GPT-2 1/4" Plug has 24-karat gold plated contacts and a satin silver finish. The connector features a patented compression spring on the base of the plug shaft for secure connection.